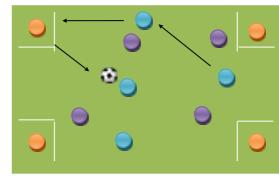

## **Topic**

Passing / Movement / Support

♦ Area:30x40

Grid size 30 x 40 yards.

Play 4 v 4 in the middle, plus 4 target players, restricted to minimal movement placed in the grid area, 8 yards in from the corners of the grid.

Both teams can pass to target players (Orange). When target players receive ball they must pass back to team they received the ball from. Score for completion of agreed number of successful passes. Rotate teams regularly.