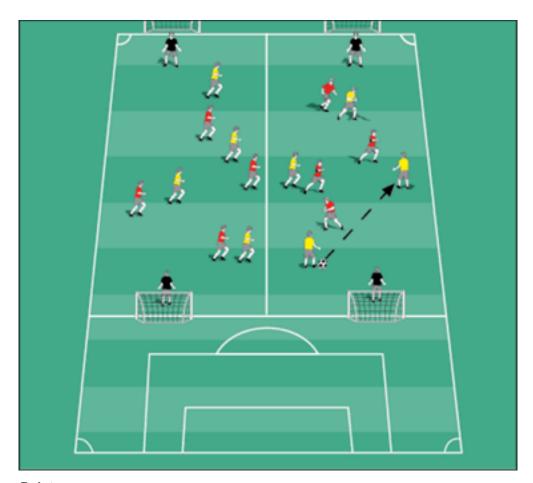

#### **Side Attack**

A three quarter Field divided into left and right side with four goals. Two teams of 8 players will play, being 4 players in each side. A maximum of 5 passes can be done at each side. The 6th pass has to be to the other side.

# Coaching Point Vary the attack Switch the ball Use the width

**Full Game** 11 v 11. Attacking variations