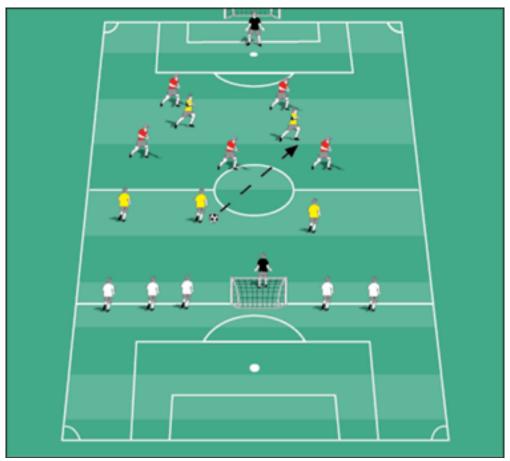

### **German Training**

3 teams of 5 players on a reduced field ¾. The Yellow Team attacks the Red Team. If they score, they will attack the White Team in the other goal. If the Red Team gets the ball, they attack the White Team.

#### **Coaching Point**

Organise the attack, vary the attack.