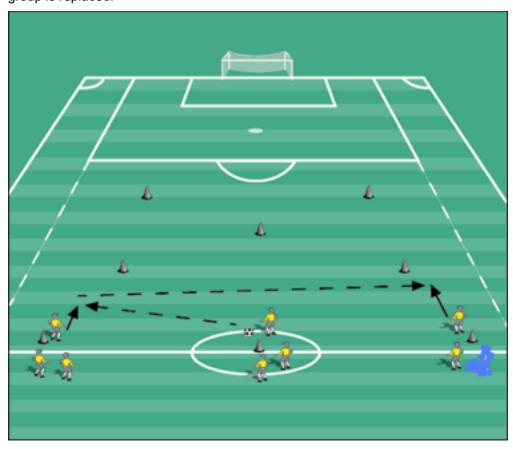

## Topic:

Breaking the defense through the middle.

**Figure Eight**Three midfielders will do the figure eight until the edge of the goal area and finish in goals. The players start with two touches and then go to one touch. Cones simulate defenders. If the cone is touched the group is replaced.