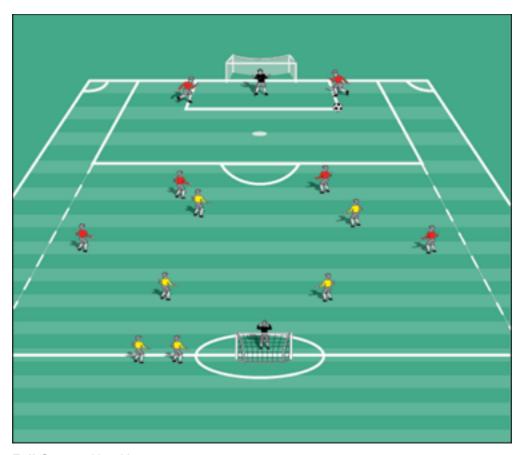

### **Development**

Finish in goals from A2 with long distance shot.

**Coaching Point**Build up the game from the back

6 v 4 + 2
In half field, limited by the projection of the goal area width line, 6 v 4. When yellow team gets the ball they get 2 extra players while red loses 2 players.

Full Game - 11 v 11
Goals through the middle are worth 2 points.