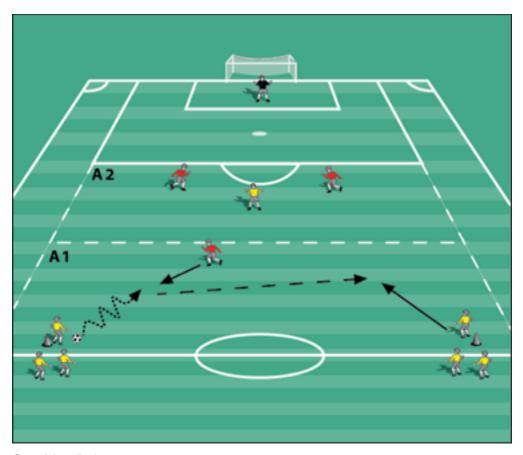

Attacking Corridor - 2 v 1 In Zone A1 progress to 3 v 2 in zone A2 and then finish in goal only inside the goal area.

### **Development**

Finish in goals from A2 with long distance shot.

**Coaching Point**Build up the game from the back

6 v 4 + 2
In half field, limited by the projection of the goal area width line, 6 v 4. When yellow team gets the ball they get 2 extra players while red loses 2 players.